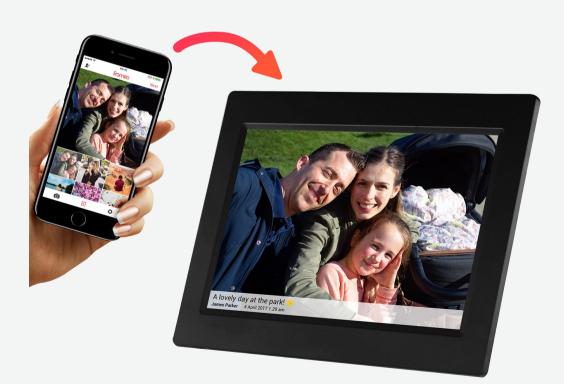

## **Denver PFF-1010BLACK MK2**

- Smart 10.1" digital Wi-Fi photoframe with IPS touchscreen & 8GB flash storage (eMMC)
- Preinstalled FRAMEO software that enables you to make personal photo frame functions
- Download app to your smartphone, and then push photos & videos through to the FRAMEO photoframe This is perfect if you give the Frameo to a family member etc.
- Frameo is a new type of social media based on photos Have hundreds of friends pushing pictures & videos directly to your photoframe.
- Send your family or friends the newest pictures & videos from Christmas, when you are on vacations etc.
- Add text to the pictures
- FRAMEO photoframe gives photosharing a new and much more personal touch
- The owner of the FRAMEO photoframe are in control. You decide who shall be able to send you pictures & videos, you can invite friends, family etc.
- 10.1" IPS touchscreen with resolution: 1280x800
- Brightness: 200cd/m2
- Set time for rotation of pictures between 10 seconds & 30 mins.
- Timer function to make the FRAMEO photoframe turn off automatically at night. You can e.g. set it to be off between 23.00 and 08.00
- Add and delete FRAMEO friends directly from the touchscreen
- 8GB memory you can save thousands of pictures directly onto the FRAMEO photoframe