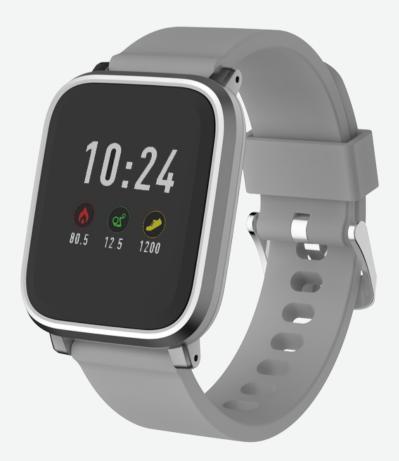

## **Denver SW-160 GREY**

- Bluetooth smartwatch with heartrate sensor
- 1.3-inch IPS full screen display
- IP67 Dust & Waterproof
- Multi-Sport Mode (Running, Walking, Indoor Run & Cycling)
- Track your sport performance
- Built-in HR sensor, monitor your heart rate.
- Monitor your daily activity and sleep
- Display SMS, emails, calendar events and social media activity
- Smart wake-up, raise or shake your arm to wake up the device
- Fully compatible with iOS8 or above and Android 4.4 or above
- Battery use time Bluetooth: 7-10 days
- Standby: 15 days
- Compatible with Google fit & Apple Health
- Including an additional strap