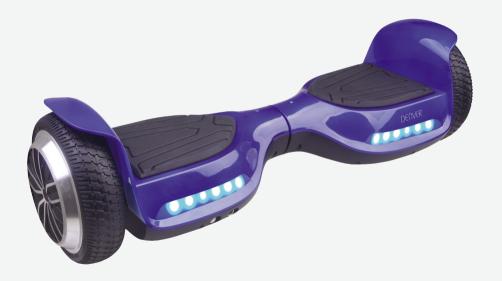

## **Denver DBO-6520BLUE MK2**

- Balance scooter
- 2x250W engines & dual balancing system
- Self balancing when turned on
- Runs app. 15km/h (alarm at 12km/h)
- Range per charge up to 15km
- Aluminium rims with rubber tires for extra grip
- 6.5" wheel size
- Hard ABS body casing Maximum load: 80Kg
- LED light in front of the board
- Built-in rechargeable battery (25,2V~4000mAh) Full charge takes approximately 4 hours.

## Problems with calibration? - Please click here:

· ·

Highlights
6.5" balance scooter, 2 x 250W engines, up to
15km/h, up to 15km range

• )

Power

230V charger included

•

Battery

25.2V~4000mAh rechargeable lithium battery

•

Materials

Aluminium/plastic

## **Shipping information**

Unit size: 19.50(w) x 60.00(d) x 17.50(h) cm

Unit weight: 10.56

Giftbox size: 23.70(w) x 63.00(d) x 23.00(h) cm

1 Pcs./export carton

860 Pcs./20' container

1956 Pcs./40' HQ container