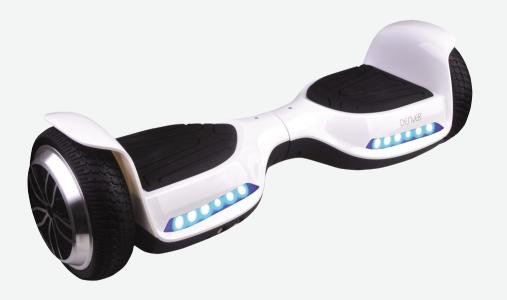

# **Denver DBO-6520WHITE MK2**

- Balance scooter
- 2x250W engines & dual balancing system
- Self balancing when turned on
- Runs app. 15km/h (alarm at 12km/h)
- Range per charge up to 15km
- Aluminium rims with rubber tires for extra grip
- 6.5" wheel size
- Hard ABS body casing Maximum load: 80Kg
- LED light in front of the board
- Built-in rechargeable battery (25,2V~4000mAh) Full charge takes approximately 4 hours.

#### **.**

- Highlights 6.5" balance scooter, 2 x 250W engines, up to 15km/h, up to 15km range
- Power230V charger included
- Battery
  25.2V~4000mAh rechargeable lithium battery
- Materials Aluminium/plastic