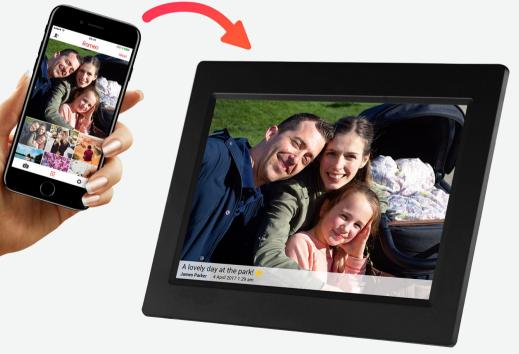

## **Denver PFF-1010BLACK**

- Smart 10.1" digital Wi-Fi photoframe with IPS touchscreen
- Preinstalled FRAMEO software that enables you to make personal photo frame functions
- Download app to your smartphone, and then push photos & videos through to the FRAMEO photoframe This is perfect if you give the Frameo to a family member etc.
- Frameo is a new type of social media based on photos Have hundreds of friends pushing pictures & videos directly to your photoframe.
- Send your family or friends the newest pictures & videos from Christmas, when you are on vacations etc.
- Add text to the pictures
- FRAMEO photoframe gives photosharing a new and much more personal touch
- The owner of the FRAMEO photoframe are in control. You decide who shall be able to send you pictures & videos, you can invite friends, family etc.
- 10.1" IPS touchscreen with resolution: 1280x800
- Brightness: 200cd/m2
- Set time for rotation of pictures between 10 seconds & 30 mins.
- Timer function to make the FRAMEO photoframe turn off automatically at night. You can e.g. set it to be off between 23.00 and 08.00
- Add and delete FRAMEO friends directly from the touchscreen
- 8GB memory you can save thousands of pictures directly onto the FRAMEO photoframe