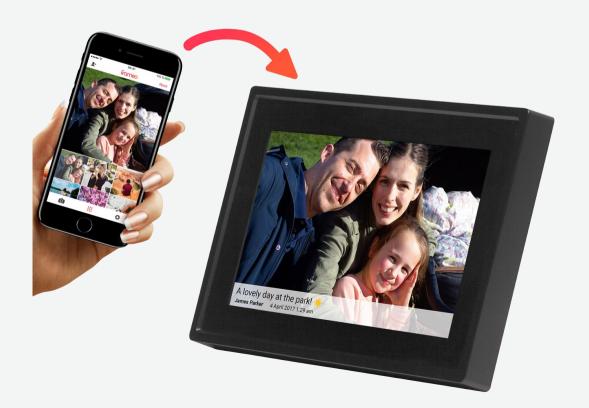

## **Denver PFF-711BLACK**

- Smart 7" digital Wi-Fi photoframe with IPS touchscreen
- Preinstalled FRAMEO software that enables you to make personal photo frame functions
- Download app to your smartphone, and then push photos & videos through to the FRAMEO photoframe This is perfect if you give the Frameo to a family member etc.
- Frameo is a new type of social media based on photos Have hundreds of friends pushing pictures & videos directly to your photoframe.
- Send your family or friends the newest pictures & videos from Christmas, when you are on vacations etc.
- Add text to the pictures
- FRAMEO photoframe gives photosharing a new and much more personal touch
- The owner of the FRAMEO photoframe are in control. You decide who shall be able to send you pictures & videos, you can invite friends, family etc.
- 7" IPS touchscreen with resolution: 1024x600
- Set time for rotation of pictures between 10 seconds & 30 mins.
- Timer function to make the FRAMEO photoframe turn off automatically at night. You can e.g. set it to be off between 23.00 and 08.00
- Add and delete FRAMEO friends directly from the touchscreen
- 8GB memory you can save thousands of pictures directly onto the FRAMEO photoframe