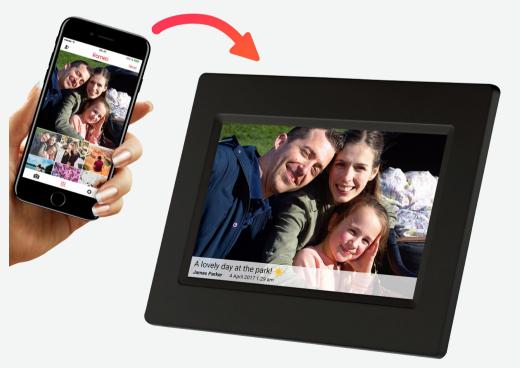

## **Denver PFF-710BLACK**

- Smart 7" digital Wi-Fi photoframe with IPS touchscreen
- Preinstalled FRAMEO software that enables you to make personal photo frame functions
- Download app to your smartphone, and then push photos & videos through to the FRAMEO photoframe This is perfect if you give the Frameo to a family member etc.
- Frameo is a new type of social media based on photos Have hundreds of friends pushing pictures & videos directly to your photoframe.
- Send your family or friends the newest pictures & videos from Christmas, when you are on vacations etc.
- Add text to the pictures
- FRAMEO photoframe gives photosharing a new and much more personal touch
- The owner of the FRAMEO photoframe are in control. You decide who shall be able to send you pictures & videos, you can invite friends, family etc.
- 7" IPS touchscreen with resolution: 1024x600
- Brightness: 200cd/m2
- Set time for rotation of pictures between 10 seconds & 30 mins.
- Timer function to make the FRAMEO photoframe turn off automatically at night. You can e.g. set it to be off between 23.00 and 08.00
- Add and delete FRAMEO friends directly from the touchscreen
- 8GB memory you can save thousands of pictures directly onto the FRAMEO photoframe