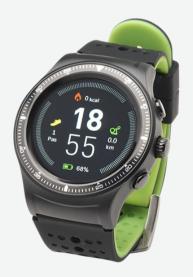

# **Denver SW-500**

- Bluetooth smartwatch with GPS function
- 1.3-inch IPS full screen display
- Multi-Sport Mode (Running, Walking, Hiking, Biking, Indoor Run & Trail Run)
- Track your sport performance & share it with Facebook, Strava and more
- Provide comprehensive GPS location
- Digital Crown integrated, rotate it to change the menu easily
- Built-in HR sensor, monitor your heart rate and set your heart rate zone
- Built-in altimeter, barometer & temp.
- Monitor your daily activity and sleep
- Synchronize phonebook, answer or reject calls from your wrist
- Display SMS, emails, calendar events and social media activity
- Smart wake-up, raise or shake your arm to wake up the device
- Remote music playback, remote capture photo on your Smartphone
- Built-in loudspeaker and Microphone
- IP-66 water splashproof
- Fully compatible with iOS7 or above and Android 4.4 or above
- Compatible with Google Fit, Apple Health & Strava