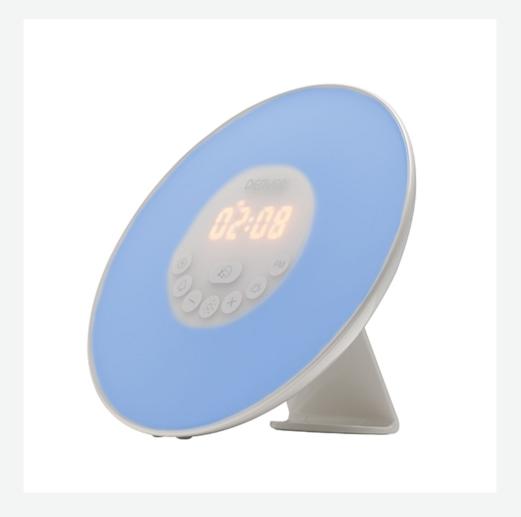

## **Denver CRL-330**

- Clockradio with wakeup light, moodlight & natural sounds
- Wake up by radio or 6 different natural sounds
- PLL FM radio with preset radio station
- LED display with dimmer
- Gentle wake up lamp 30 mins before alarm time. Energy saving super bright LED light with brightness control
- Mood light
- Snooze function: (5 mins). Sleep function: (Up to 30 mins before sleep time)
- Supply voltage: AC/DC adaptor (Included)
- Back-up battery: 2 x AAA battery (not included)