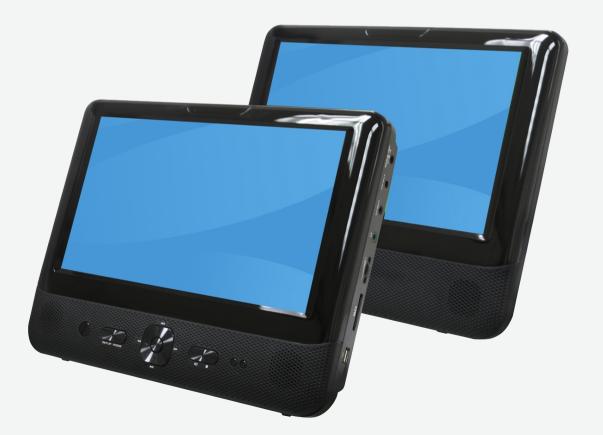

## **Denver MTW-984 Twin, Fix Mount**

- 9" LCD screen with built-in dvd player + extra 9" LCD screen
- Plays DVD, DVD-R/RW, DVD+R/RW, AVI, CD, CD-R, JPEG
- USB & SD/MMC card reader
- Electronic antishock circuit
- PAL/NTSC compatible
- Stereo speakers built-in
- 2 sets of earphones included
- Full function remote control
- Neckrest mount plastic screwfixed type for both screens
- Practical plastic carrying bag included