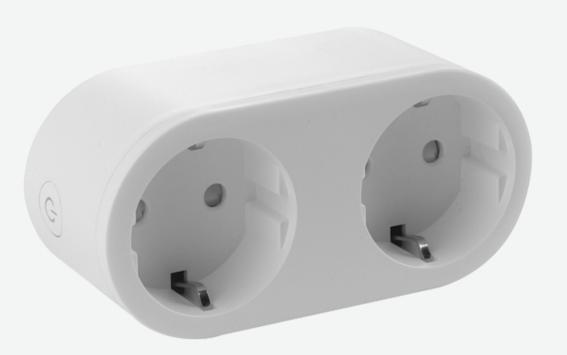

## **Denver SHP-200**

- 2in1 Power plug that are controlled by DENVER SMART HOME app
- Remote control from everywhere
- Function at APP: ON/OFF, Timer, Count Down, Power Meter
- Voice Control: Amazon Alexa, Google home
- Energy Monitoring, Monitor and control energy usage and costs on Smart Life app from anywhere.
- Share the device control with your family through the app
- Works with AC230V, 16A maximum
- AC240V 50~60Hz
- Wi-Fi standards: 2.4GHz

•

Highlights 230V power plug, 2in1, power meter, Wi-Fi, Smart home, Tuya, Timer, count down

• 🖌 Power

240V~50-60Hz

**Ş** WIFI

Wi-Fi function

• 8

Software DENVER SMART HOME (Tuya compatible)