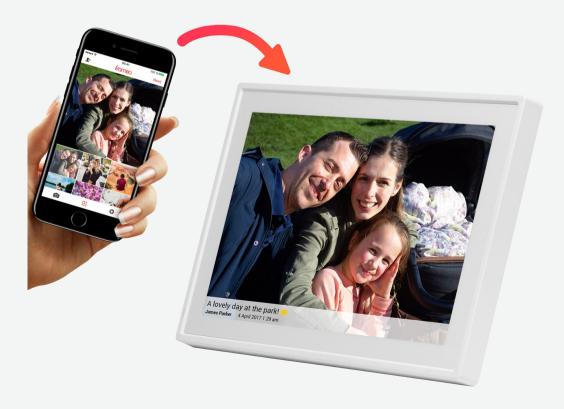

## **Denver PFF-1011WHITE MK2**

- Smart 10.1" digital Wi-Fi photoframe with IPS touchscreen
- Preinstalled FRAMEO software that enables you to make personal photo frame functions
- Download app to your smartphone, and then push photos & videos through to the FRAMEO photoframe This is perfect if you give the Frameo to a family member etc.
- Frameo is a new type of social media based on photos Have hundreds of friends pushing pictures & videos directly to your photoframe.
- Send your family or friends the newest pictures & videos from Christmas, when you are on vacations etc.
- Add text to the pictures
- FRAMEO photoframe gives photosharing a new and much more personal touch
- The owner of the FRAMEO photoframe are in control. You decide who shall be able to send you pictures & videos, you can invite friends, family etc.
- 10.1" IPS touchscreen with resolution: 800x1280
- Set time for rotation of pictures between 10 seconds & 30 mins.
- Timer function to make the FRAMEO photoframe turn off automatically at night. You can e.g. set it to be off between 23.00 and 08.00
- Add and delete FRAMEO friends directly from the touchscreen
- 8GB eMMC memory you can save thousands of pictures directly onto the FRAMEO photoframe