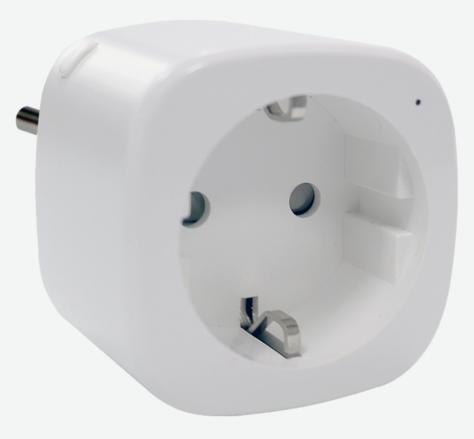

## **Denver SHP-100**

- Power plug that are controlled by DENVER SMART HOME app
- Remote control from everywhere
- Function at APP: ON/OFF, Timer, Count Down, Power Meter
- Voice Control: Amazon Alexa, Google home
- Energy Monitoring, Monitor and control energy usage and costs on Smart Life app from anywhere.
- Share the device control with your family through the app
- Works with AC230V, 16A maximum
- AC240V 50~60Hz
- Wi-Fi standards: 2.4GHz