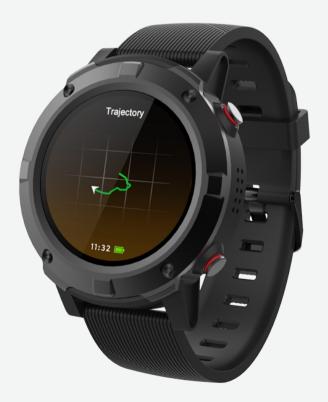

## Denver SW-660 BLACK+BLACK STRAP

- Bluetooth smartwatch with GPS function
- 1.3-inch AMOLED full screen touch display
- Multi-Sport Mode (Running, Walking, Hiking, Biking, Indoor Run)
- Track your sport performance
- Provide comprehensive GPS location
- Built-in HR sensor
- Monitor your daily activity and sleep
- Weather display
- Display SMS, emails, calendar events and social media activity
- Smart wake-up, raise or shake your arm to wake up the device
- Built-in loudspeaker + microphone
- Fully compatible with iOS7 or above and Android 4.4 or above
- IP68 waterproof
- 500mAh rechargeable battery
- Use with Bluetooth up to 3 days, GPS up to 12 hours and up to 10 days standby