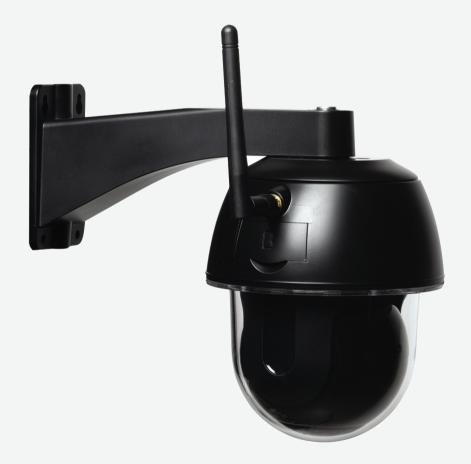

## Denver IPO-2030MK2

- Digital outdoor IP dome camera with IR led's for night use
- Pair with your home Wi-fi and use the
- camera online (WEP/WPA/WPA2) or use with LAN cable
- 2mpixel sensor FULL HD resolution 1920x1080@30fps)
- Pan 270°/Tilt 90° motorized
- IP66 watersplashproof for outdoor use in all weather
- IR distance up to 10 meters
- Motion detection (records 1 minute per motion) + manual access
- MicroSD card slot (8GB card (not incl.) holds approximately 340 videos)
- Can use SD card up to 128GB
- Free app for Android and iPhone
- Operating temp: -10°C <-> 50°C