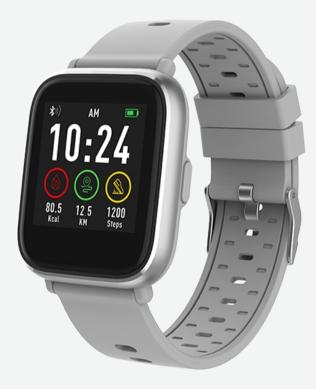

## **Denver SW-161 GREY**

- Bluetooth smartwatch with heartrate sensor
- 1.3-inch full touch IPS display + one return button on the side for easy navigation
- IP67 Dust & Waterproof
- Multi-Sport Mode (Running, Walking, Indoor Run & Cycling)
- Track your sport performance
- Built-in HR sensor, monitor your heart rate.
- Monitor your daily activity and sleep
- Display SMS, emails, calendar events and social media activity
- Smart wake-up, raise or shake your arm to wake up the device
- Fully compatible with iOS8 or above and Android 4.4 or above
- Battery use time Bluetooth: 7-10 days
- Standby: 15 days
- Compatible with Google fit & Apple Health