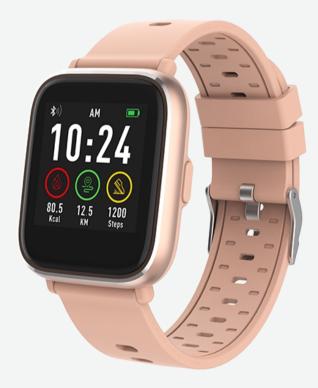

## **Denver SW-161 ROSE**

- Bluetooth smartwatch with heartrate sensor
- 1.3-inch full touch IPS display + one return button on the side for easy navigation
- IP67 Dust & Waterproof
- Multi-Sport Mode (Running, Walking, Indoor Run & Cycling)
- Track your sport performance
- Built-in HR sensor, monitor your heart rate.
- Monitor your daily activity and sleep
- Display SMS, emails, calendar events and social media activity
- Smart wake-up, raise or shake your arm to wake up the device
- Fully compatible with iOS8 or above and Android 4.4 or above
- Battery use time Bluetooth: 7-10 days
- Standby: 15 days
- Compatible with Google fit & Apple Health