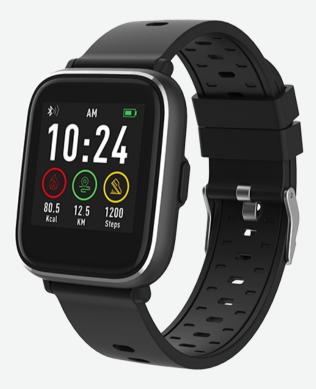

## **Denver SW-161 BLACK**

- Bluetooth smartwatch with heartrate sensor
- 1.3-inch full touch IPS display + one return button on the side for easy navigation
- IP67 Dust & Waterproof
- Multi-Sport Mode (Running, Walking, Indoor Run & Cycling)
- Track your sport performance
- Built-in HR sensor, monitor your heart rate.
- Monitor your daily activity and sleep
- Display SMS, emails, calendar events and social media activity
- Smart wake-up, raise or shake your arm to wake up the device
- Fully compatible with iOS8 or above and Android 4.4 or above
- Battery use time Bluetooth: 7-10 days
- Standby: 15 days
- Compatible with Google fit & Apple Health