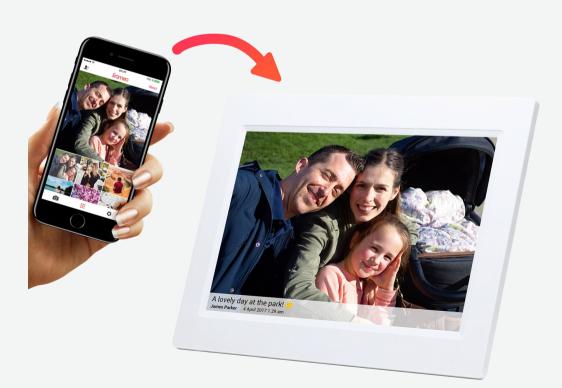

## **Denver PFF-1010WHITE MK2**

- Smart 10.1" digital Wi-Fi photoframe with IPS touchscreen & 8GB flash storage (eMMC)
- Preinstalled FRAMEO software that enables you to make personal photo frame functions
- Download app to your smartphone, and then push photos & videos through to the FRAMEO photoframe This is perfect if you give the Frameo to a family member etc.
- Frameo is a new type of social media based on photos Have hundreds of friends pushing pictures & videos directly to your photoframe.
- Send your family or friends the newest pictures & videos from Christmas, when you are on vacations etc.
- Add text to the pictures
- FRAMEO photoframe gives photosharing a new and much more personal touch
- The owner of the FRAMEO photoframe are in control. You decide who shall be able to send you pictures & videos, you can invite friends, family etc.
- 10.1" IPS touchscreen with resolution: 1280x800
- Brightness: 200cd/m2
- Set time for rotation of pictures between 10 seconds & 30 mins.
- Timer function to make the FRAMEO photoframe turn off automatically at night. You can e.g. set it to be off between 23.00 and 08.00
- Add and delete FRAMEO friends directly from the touchscreen
- 8GB memory you can save thousands of pictures directly onto the FRAMEO photoframe