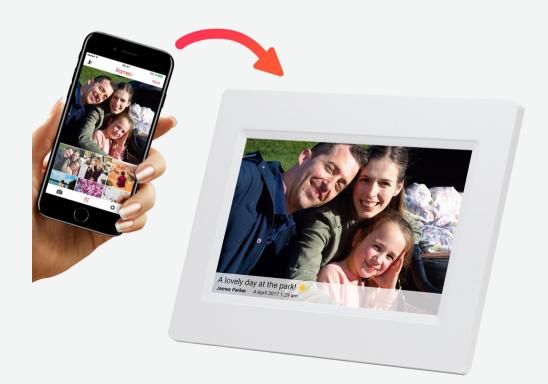

## **Denver PFF-710WHITE MK2**

- Smart 7" digital Wi-Fi photoframe with IPS touchscreen & 8GB flash storage (eMMC)
- Preinstalled FRAMEO software that enables you to make personal photo frame functions
- Download app to your smartphone, and then push photos & videos through to the FRAMEO photoframe This is perfect if you give the Frameo to a family member etc.
- Frameo is a new type of social media based on photos Have hundreds of friends pushing pictures & videos directly to your photoframe.
- Send your family or friends the newest pictures & videos from Christmas, when you are on vacations etc.
- Add text to the pictures
- FRAMEO photoframe gives photosharing a new and much more personal touch
- The owner of the FRAMEO photoframe are in control. You decide who shall be able to send you pictures & videos, you can invite friends, family etc.
- 7" IPS touchscreen with resolution: 1024x600
- Brightness: 200cd/m2
- Set time for rotation of pictures between 10 seconds & 30 mins.
- Timer function to make the FRAMEO photoframe turn off automatically at night. You can e.g. set it to be off between 23.00 and 08.00
- Add and delete FRAMEO friends directly from the touchscreen
- 8GB memory you can save thousands of pictures directly onto the FRAMEO photoframe