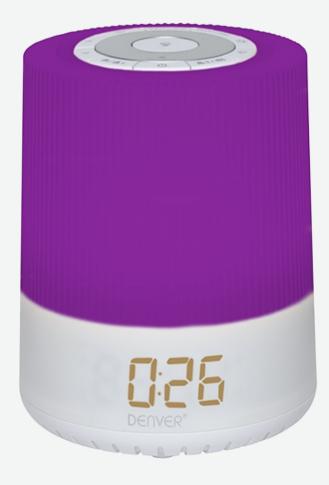

## **Denver CRL-350**

- Clockradio with wakeup light, moodlight & natural sounds
- Wake up by radio or 6 different natural sounds
- PLL FM radio with preset radio station
- LED display with dimmer
- Gentle wake up lamp 30 mins before alarm time
- Energy saving super bright LED light with brightness control
- Mood light function

•

Highlights Wake-up light, moodlight, colour change, PLL FM radio, Natural sounds

• 🖋 Power

Supply voltage: 230V AC/DC adaptor (Included)

• 
Battery

Back-up battery: 1 x CR2032 battery (included)

• 🖵 Tuners PLL FM tuner