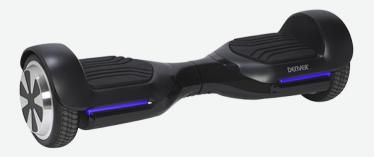

## **Denver HBO-6750Black**

- 6,5" hoverboard UL approved
- 2x350W engines & dual balancing system
- Self balancing when turned on
- Runs up to 15km/h
- Range per charge up to 15km
- Aluminium rims with solid rubber tires for extra grip
- 6.5" wheel size
- Hard ABS body casing
- Maximum load: 120kg
- LED light in front of the hoverboard
- Built-in rechargeable battery (36V~4000mAh) Full charge takes approximately 4 hours.