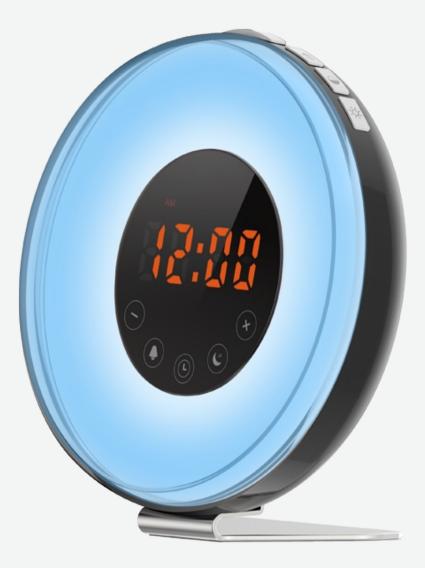

## **Denver CRL-341**

- Clockradio with wakeup light, moodlight & natural sounds
- Wake up by radio or 6 different natural sounds.
- PLL FM radio with preset radio station.
- LED display with dimmer.
- Gentle wake up lamp 30 mins before alarm time. Energy saving super bright LED
- light with brightness control.
- Mood light.
- Snooze function: (5 mins). Sleep function: (Up to 60 mins before sleep time)