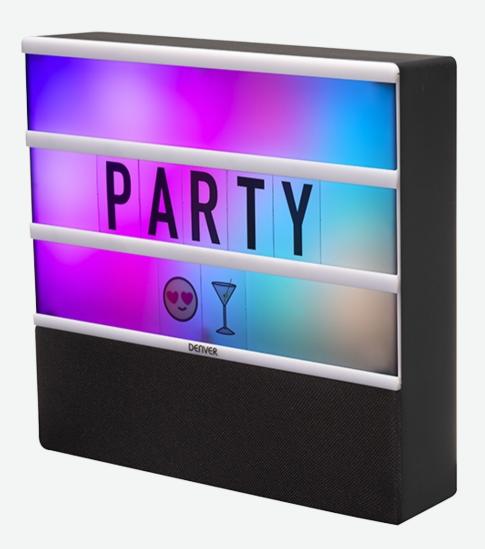

## **Denver BTL-50**

- Bluetooth speaker
- Just pair with your smartphone and stream music wirelessly
- Built-in messaging board where you can insert letters, digits and symbols (100 included)
- RGB LED backlight with different light modes + OFF mode
- Bluetooth range 8-10 meters
- Built-in rechargeable lithium-ion battery (charges by USB cable)

HIGHLIGHTS

Bluetooth, LED backlight, messaging board, included letters

BATTERY

Built-in rechargeable lithium-ion battery

CONNECTIONS

Bluetooth, MicroUSB for charging