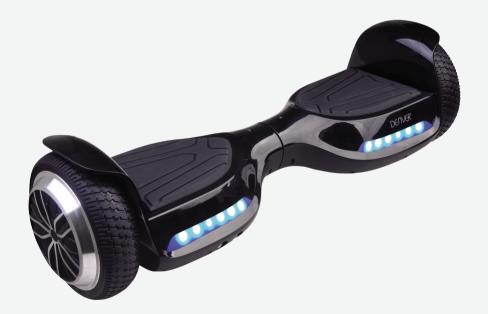

## **Denver DBO-6520BLACK MK2**

- Balance scooter
- 2x250W engines & dual balancing system
- Self balancing when turned on
- Runs app. 15km/h (alarm at 12km/h)
- Range per charge up to 15km
- Aluminium rims with rubber tires for extra grip
- 65" wheel size
- Hard ABS body casing Maximum load: 80Kg
- LED light in front of the board
- Built-in rechargeable battery (25,2V~4000mAh) Full charge takes approximately 4 hours.