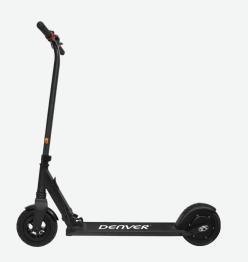

# Denver SCO-80110

- Electric Scooter with aluminium frame & 300W motor
- Engine is in in the rearwheel
- Maximum speed up to 20 km/h
- Supports persons up to 100 kg
- Built-in rechargeable battery (14 x 18650 battery cells 25.2V 4000mAh in total)
- Charge time 2-3 hours
- Driving range charge: up to 12 km
- Foldable for easy carrying
- Electric brake and manual foot brake on back wheel
- Lightweight: 9,9 Kg
- 8" Wheels with inflateable tyre
- Including multifunctional display