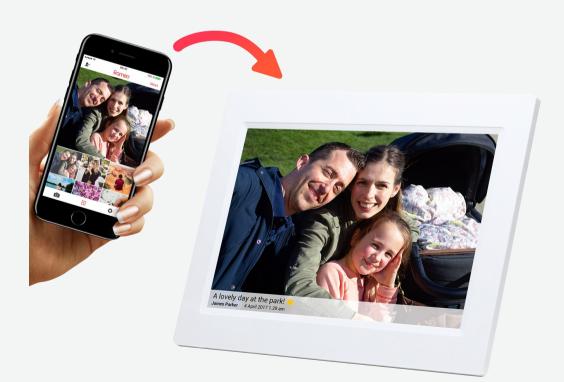

## **Denver PFF-1010WHITE**

- Smart 10.1" digital Wi-Fi photoframe with IPS touchscreen
- Preinstalled FRAMEO software that enables you to make personal photo frame functions
- Download app to your smartphone, and then push photos & videos through to the FRAMEO photoframe This is perfect if you give the Frameo to a family member etc.
- Frameo is a new type of social media based on photos Have hundreds of friends pushing pictures & videos directly to your photoframe.
- Send your family or friends the newest pictures & videos from Christmas, when you are on vacations etc.
- Add text to the pictures
- FRAMEO photoframe gives photosharing a new and much more personal touch
- The owner of the FRAMEO photoframe are in control. You decide who shall be able to send you pictures & videos, you can invite friends, family etc.
- 10.1" IPS touchscreen with resolution: 1280x800
- Brightness: 200cd/m2
- Set time for rotation of pictures between 10 seconds & 30 mins.
- Timer function to make the FRAMEO photoframe turn off automatically at night. You can e.g. set it to be off between 23.00 and 08.00
- Add and delete FRAMEO friends directly from the touchscreen
- 8GB memory you can save thousands of pictures directly onto the FRAMEO photoframe