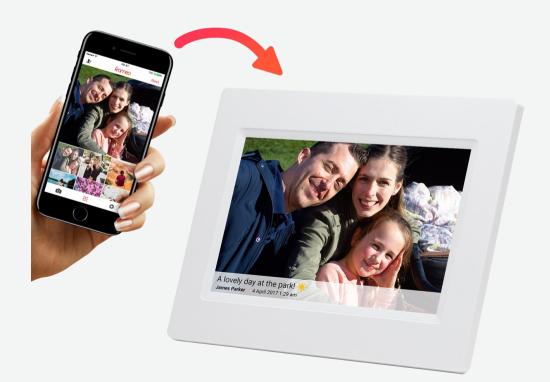

## **Denver PFF-710WHITE**

- Smart 7" digital Wi-Fi photoframe with IPS touchscreen
- Preinstalled FRAMEO software that enables you to make personal photo frame functions
- Download app to your smartphone, and then push photos & videos through to the FRAMEO photoframe This is perfect if you give the Frameo to a family member etc.
- Frameo is a new type of social media based on photos Have hundreds of friends pushing pictures & videos directly to your photoframe.
- Send your family or friends the newest pictures & videos from Christmas, when you are on vacations etc.
- Add text to the pictures
- FRAMEO photoframe gives photosharing a new and much more personal touch
- The owner of the FRAMEO photoframe are in control. You decide who shall be able to send you pictures & videos, you can invite friends, family etc.
- 7" IPS touchscreen with resolution: 1024x600
- Brightness: 200cd/m2
- Set time for rotation of pictures between 10 seconds & 30 mins.
- Timer function to make the FRAMEO photoframe turn off automatically at night. You can e.g. set it to be off between 23.00 and 08.00
- Add and delete FRAMEO friends directly from the touchscreen
- 8GB memory you can save thousands of pictures directly onto the FRAMEO photoframe