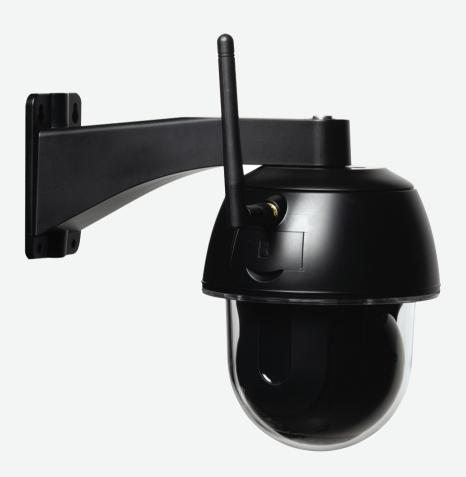

## **Denver IPO-2030**

- Digital outdoor IP dome camera with IR led's for night use
- Pair with your home Wi-fi and use the
- camera online (WEP/WPA/WPA2) or use with LAN cable
- 2mpixel sensor FULL HD resolution 1920x1080@30fps)
- Pan 270°/Tilt 90° motorized
- IP66 watersplashproof for outdoor use in all weather
- IR distance up to 10 meters
- Motion detection (records 1 minute per motion) + manual access
- MicroSD card slot (8GB card (not incl.) holds approximately 340 videos)
- Can use SD card up to 128GB
- Free app for Android and iPhone
- Operating temp: -10°C <-> 50°C

## •

- Highlights Outdoor IP cam, Wi-Fi, LAN connection, IR light for night, motion detection
- 🖌 Power

230V~50Hz AC/DC adaptor

• 0

Camera

2mpixel HD camera

• 🛢

Storage

Needs MicroSD card for video/photos (not included)

• 🔶

WIFI

Built-in Wi-FI function