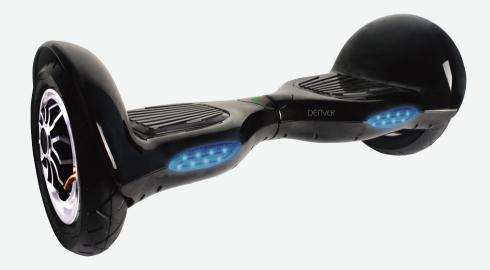

## **Denver DBO-10001BLACK**

- Balance scooter
- Dual engines & dual balancing system
- Very stable and has an easy learning curve
- Runs up to 15km/h (Warning beep at 12)
- Range per charge up to 15km
- Aluminium rims with inflateable rubber tires for extra grip
- 10" wheel size
- Hard ABS body casing
- LED light in front of the board
- Built-in rechargeable battery (36V~4000mAh) Full charge takes approximately 3 hours.