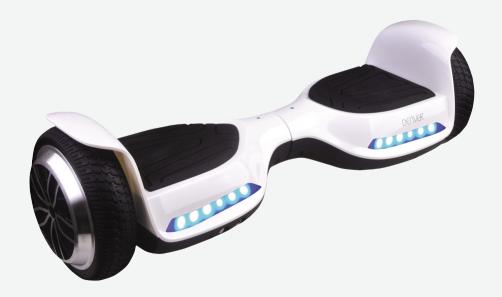

## **Denver DBO-6520WHITE**

- Balance scooter
- 2x250W engines & dual balancing system
- Self balancing when turned on
- Runs app. 15km/h (alarm at 12km/h)
- Range per charge up to 15km
- Aluminium rims with rubber tires for extra grip
- 65" wheel size
- Hard ABS body casing Maximum load: 80Kg
- LED light in front of the board
- Built-in rechargeable battery (25,2V~4000mAh) Full charge takes approximately 4 hours.

## Problems with calibration? - Please click here:

- 40

Highlights

6.5" balance scooter, 2 x 250W engines, up to 15km/h, up to 15km range

• ,

Power

230V charger included

•

Battery

25.2V~4000mAh rechargeable lithium battery

• 4

Materials

Aluminium/plastic