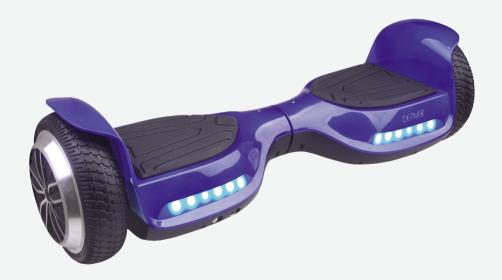

## **Denver DBO-6520BLUE**

- Balance scooter
- 2x250W engines & dual balancing system
- Self balancing when turned on
- Runs app. 15km/h (alarm at 12km/h)
- Range per charge up to 15km
- Aluminium rims with rubber tires for extra grip
- 65" wheel size
- Hard ABS body casing Maximum load: 80Kg
- LED light in front of the board
- Built-in rechargeable battery (25,2V~4000mAh) Full charge takes approximately 4 hours.

## Problems with calibration? - Please click here:

- 40

Highlights

6.5" balance scooter,  $2 \times 250W$  engines, up to 15km/h, up to 15km range

• )

Power

230V charger included

•

Battery

25.2V~4000mAh rechargeable lithium battery

• 4

Materials

Aluminium/plastic