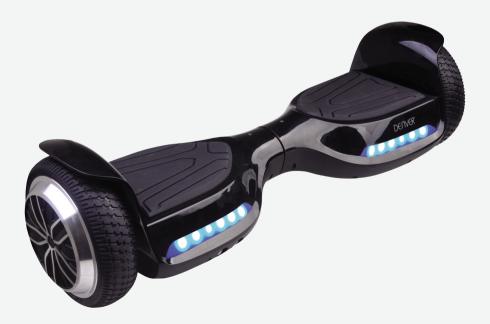

## **Denver DBO-6520BLACK**

- Balance scooter
- 2x250W engines & dual balancing system
- Self balancing when turned on
- Runs app. 15km/h (alarm at 12km/h)
- Range per charge up to 15km
- Aluminium rims with rubber tires for extra grip
- 6.5" wheel size
- Hard ABS body casing Maximum load: 80Kg
- LED light in front of the board
- Built-in rechargeable battery (25,2V~4000mAh) Full charge takes approximately 4 hours.

## Problems with calibration? - Please click here:

- 40

Highlights

6.5" balance scooter,  $2 \times 250W$  engines, up to 15km/h, up to 15km range

• )

Power

230V charger included

•

Battery

25.2V~4000mAh rechargeable lithium battery

•

Materials

Aluminium/plastic