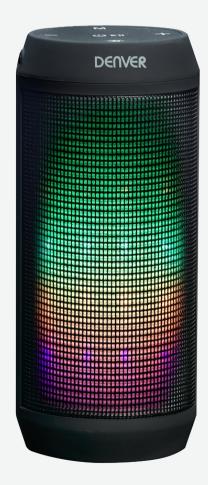

## **Denver BTL-62**

- Bluetooth speaker with 2.1+EDR
- FM radio built-in
- 2x3W output
- LED light show with 4 light modes + 1 off mode.
- Operating range up to 10 meters
- 3.5mm AUX in
- Built-in rechargeable battery 1200 mAh.

HIGHLIGHTS

Bluetooth, AUX input, Light effects, FM radio

POWER

Built-in rechargeable battery

BATTERY

1200mAh lithium battery

TUNERS

FM tuner

CONNECTIONS

Bluetooth, AUX input