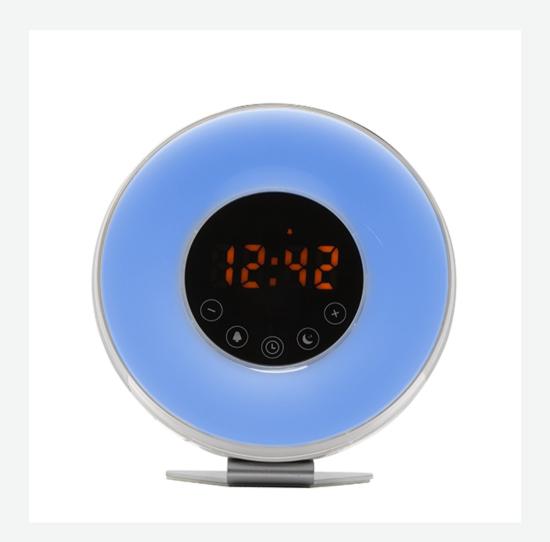

## **Denver CRL-340NR**

- Alarmclock with wakeup light, moodlight & natural sounds
- Wake up by natural sounds.
- LED display with dimmer.
- Gentle wake up lamp 30 mins before alarm time. Energy saving super bright LED light with brightness control.
- Mood light.
- Snooze function: (5 mins). Sleep function: (Up to 60 mins before sleep time).
- Supply voltage: AC/DC adaptor (Included).
- Back-up battery: 1 x cr2032 battery (included).

HIGHLIGHTS

Moodlight/Wakeup light, Clock & alarm, natural sounds

POWER

230V~50Hz AC/DC adaptor

BATTERY

2 x size "AAA" batteries for backup (batteries not incl.)