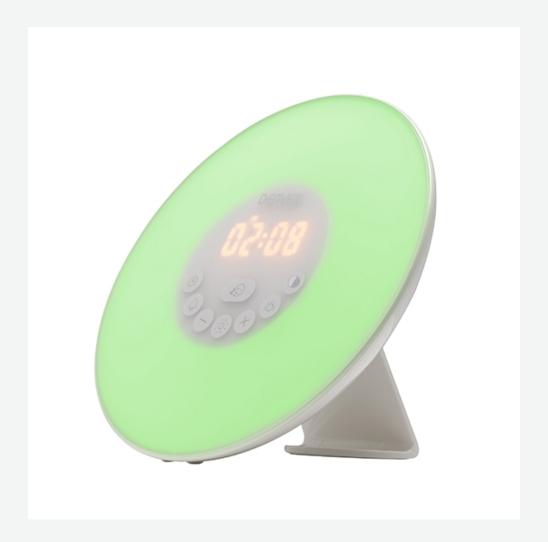

## **Denver CRL-330NR**

- Alarmclock with wakeup light, moodlight & natural sounds
- Wake up by natural sounds
- LED display with dimmer
- Gentle wake up lamp 30 mins before alarm time. Energy saving super bright LED light with brightness control
- Mood light
- Snooze function: (5 mins). Sleep function: (Up to 30 mins before sleep time)
- Supply voltage: AC/DC adaptor (Included)
- Back-up battery: 2 x AAA battery (not included)

HIGHLIGHTS

Moodlight/Wakeup light, Clock & alarm, natural sounds

POWER

230V~50Hz AC/DC adaptor

BATTERY

2 x size "AAA" batteries for backup (batteries not incl.)