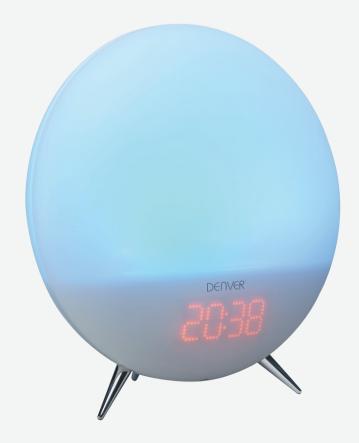

## **Denver CRL-310**

- Clockradio with wakeup light, moodlight & natural sounds
- Can also be used as a desktop/readling light
- Moodlight function (cycles colours automatically)
- PLL FM radio with preset radio stations
- 3 x Natural sounds: brook, bubbles, forest
- Wake up by radio, beep, light
- Calendar format: year/month/date
- 0.7" amber LED display: high/low dimmer
- Wakeup light starts 30 minutes before alarm time, for gentle wake-up
- Shows indoor temperature
- Snooze function
- 3.5mm AUX inut for connection of MP3 player etc.
- Full function remote control included