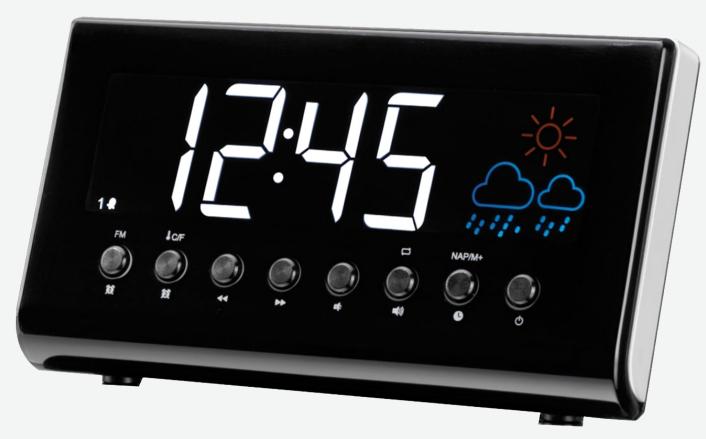

## **Denver CR-718, CLOCK WEATHER**

- Clockradio with FM radio & weather indication
- 1.4" LED display with dimmer function
- Can also show indoor temperature
- Dual alarm with weekend cancellation
- Wake up by radio or beeper
- PLL FM radio with preset stations
- Calendar format: year/month/date
- Snooze function/sleep function
- 24 hour clock and alarm