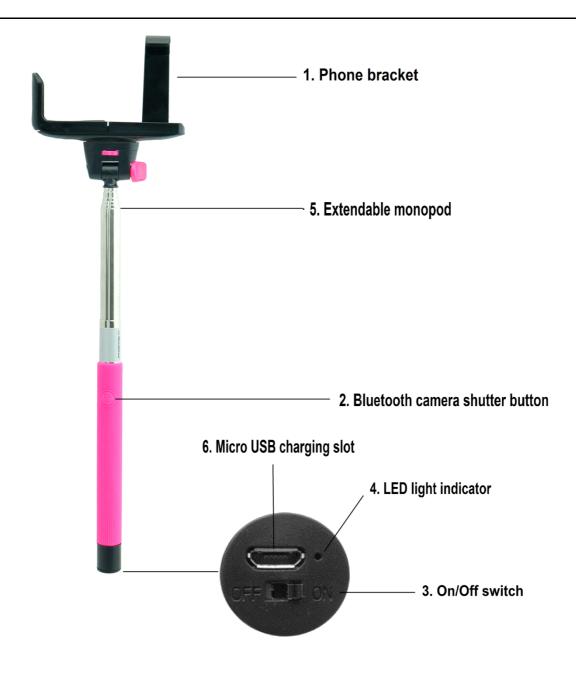

# **Product Diagram**

- 1. Phone bracket
- 2. Bluetooth camera shutter button
- 3. On/Off switch
- 4. LED light indicator
- 5. Extendable monopod
- 6. Micro USB charging slot
- 6. Micro USB charging slot
- 5. Extendable monopod
- 4. LED light indicator
- 3. On/Off switch
- 2. Bluetooth camera shutter button
- 1. Phone bracket