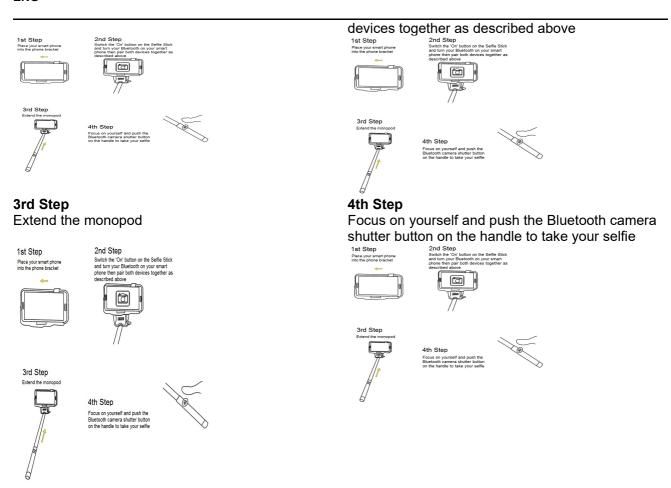

#### 1st Step

2.

Place your smart phone into the phone bracket

#### 2nd Step

Switch the 'On' button on the Selfie Stick and turn your Bluetooth on your smart phone then pair both

**Specifications** 

| - poomounomo     |         |
|------------------|---------|
| Charging Voltage | DC 5.0V |
| Charging time    | 1 hour  |